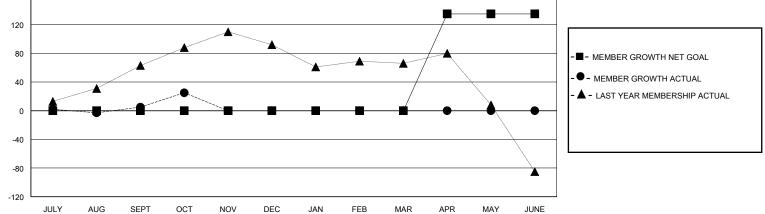

## MONTHLY MEMBERSHIP PROGRESS REPORT

District 1 A

Results as of: 10/31/2024

- CURRENT YEAR GOALS FOR NEW CLUBS

CURRENT YEAR ACTUAL NEW CLUBS

| GMT:          |               | LOC         | ATION ILLINOIS |                       |                          |                         | GMT CA                                             |  |
|---------------|---------------|-------------|----------------|-----------------------|--------------------------|-------------------------|----------------------------------------------------|--|
|               | Clubs         |             |                |                       |                          |                         |                                                    |  |
|               | RESULTS FOR   | R 2024-2025 |                | RESULTS FOR 2024-2025 |                          |                         |                                                    |  |
| QUARTER       | NEW CLUB GOAL | NEW CLUBS   | DROPPED CLUBS  | QUARTER               | EMBER GROWTH NET<br>GOAL | MEMBER GROWTH<br>ACTUAL | DROPPED<br>MEMBERS ACTUAL<br>(including transfers) |  |
| JULY/AUG/SEPT | 0             | 0           | 0              | JULY/AUG/SEPT         | 0                        | 78                      | 65                                                 |  |
| OCT/NOV/DEC   | 0             | 0           | 0              | OCT/NOV/DEC           | 0                        | 36                      | 14                                                 |  |
| JAN/FEB/MAR   | 0             | 0           | 0              | JAN/FEB/MAR           | 0                        | 0                       | 0                                                  |  |
| APR/MAY/JUNE  | 2             | 0           | 0              | APR/MAY/JUNE          | 135                      | 0                       | 0                                                  |  |
|               | GOALS         | AND ACTUA   | L NEW CLUBS C  | JMULATIVE             |                          |                         |                                                    |  |
| 2             |               |             |                |                       |                          |                         |                                                    |  |
| 1.6           |               |             |                | /                     |                          |                         |                                                    |  |